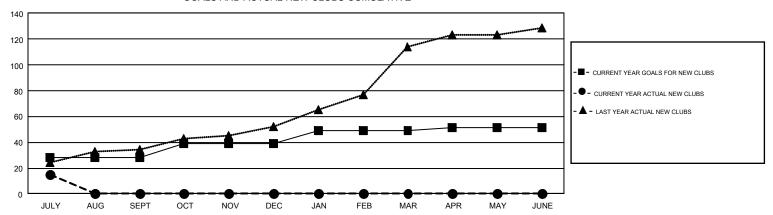

|  |  |  |  |  |  |
| QUARTER               | MEMBER GROWTH NET<br>GOAL | MEMBER GROWTH<br>ACTUAL | DROPPED MEMBERS ACTUAL (including transfers) |  |  |  |  |  |  |
| JULY/AUG/SEPT         | 394                       | 699                     | 261                                          |  |  |  |  |  |  |
| OCT/NOV/DEC           | 198                       | 0                       | 0                                            |  |  |  |  |  |  |
| JAN/FEB/MAR           | 188                       | 0                       | 0                                            |  |  |  |  |  |  |
| APR/MAY/JUNE          | 90                        | 0                       | 0                                            |  |  |  |  |  |  |

## GOALS AND ACTUAL NEW CLUBS CUMULATIVE



## GOALS AND ACTUAL MEMBERS CUMULATIVE



| DROPPED CLUBS: 1         |         | 119 CLUBS OF 960 ADDED 1 OR MORE<br>NEW MEMBERS | GENDER DISTRIBUTION  MALE 21,405 (79.74%) |                |        |
|--------------------------|---------|-------------------------------------------------|-------------------------------------------|----------------|--------|
| DROPPED MEMBERS          |         |                                                 | FEMALE                                    | 5,440 (20.26%) |        |
| DECEASED  CLUB CANCELLED | 0<br>25 | CLICK HERE FOR CUMULATIVE MEMBERSHIP DATA       |                                           |                | 11,136 |
| OTHER                    | 235     | MEMBEROLIII DATA                                |