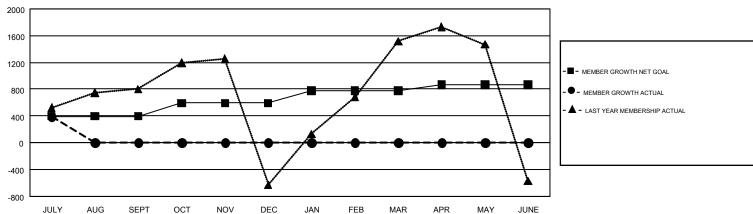

## GOALS AND ACTUAL MEMBERS CUMULATIVE

| DROPPED CLUBS: 1         |         | 119 CLUBS OF 960 ADDED 1 OR MORE<br>NEW MEMBERS | GENDER DISTRIBUTION  MALE 21,405 (79.74%) |                |        |
|--------------------------|---------|-------------------------------------------------|-------------------------------------------|----------------|--------|
| DROPPED MEMBERS          |         |                                                 | FEMALE                                    | 5,440 (20.26%) |        |
| DECEASED  CLUB CANCELLED | 0<br>25 | CLICK HERE FOR CUMULATIVE MEMBERSHIP DATA       |                                           |                | 11,136 |
| OTHER                    | 235     | MEMBEROLIII DATA                                |                                           |                | 7,579  |
| TOTAL                    | 260     |                                                 |                                           |                |        |